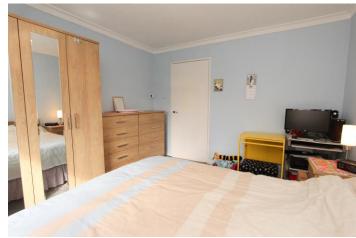

Further lounge image



#### 'DINING KITCHEN:

The kitchen has recently been fitted with a full range of shaker design floor and wall mounted units with woodgrain style worktops incorporating an asterite with swan neck mixer. The is an induction hob, extractor hood, integrated oven, integrated microwave, integrated fridge/freezer and automatic washing machine. Electric radiator.





## Further kitchen images





## SUN LOUNGE:

A delightful sun lounge located off the kitchen. Laminate flooring and uPVC storm door to the rear garden. Electric radiator.



## SHOWER ROOM:

The shower room has recently been fitted with a WHB, WC and corner shower cubicle housing an electric shower. Vinyl wall panelling. Heated towel rail.



## **BEDROOM:**

A bedroom to the rear with electric radiator.





#### **GARAGE:**

A wooden garage to the side with power and light.

#### **GARDEN:**

The property is set amidst its own generous area of easily maintained garden ground. The front has been laid out to lawn and is set within a low-level wall. There is a spacious driveway to the side providing ample room for off-road parking. The enclosed, recently landscaped, rear garden ground is comprised of a paved patio, concrete patio, artificial lawn and gravel borders, all set with new wooden fencing.









**ENTRY: Negotiable** 

VIEWING: By appt with S.W.P.C

DETAILS PREPARED: 11/09/2024

#### **GENERAL**:

All carpets, blinds, integrated kitchen appliances and automatic washing machine are included in the sale price.

COUNCIL TAX: Band 'B'

#### **SERVICES:**

Mains electricity, water, and