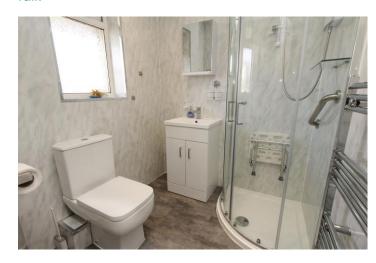

## SHOWER ROOM:

The shower room has recently been fitted with a WHB, WC and corner shower cubicle housing an electric shower. Vinyl wall panelling. Heated towel rail.