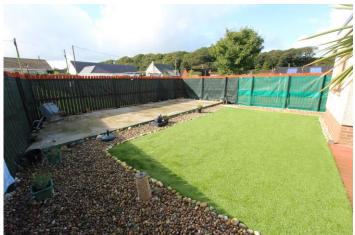

#### **GARDEN:**

The property is set amidst its own generous area of easily maintained garden ground. The front has been laid out to lawn and is set within a low-level wall. There is a spacious driveway to the side providing ample room for off-road parking. The enclosed, recently landscaped, rear garden ground is comprised of a paved patio, concrete patio, artificial lawn and gravel borders, all set with new wooden fencing.