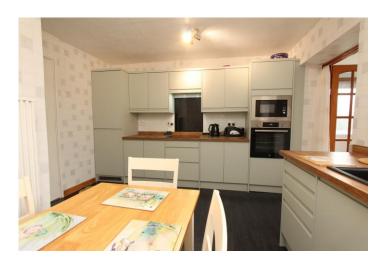

#### 'DINING KITCHEN:

The kitchen has recently been fitted with a full range of shaker design floor and wall mounted units with woodgrain style worktops incorporating an asterite with swan neck mixer. The is an induction hob, extractor hood, integrated oven, integrated microwave, integrated fridge/freezer and automatic washing machine. Electric radiator.

## Further kitchen images