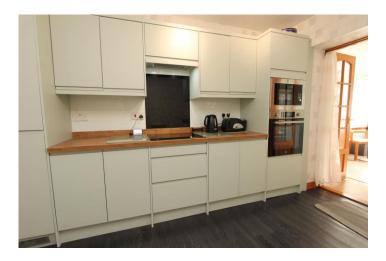

#### 'DINING KITCHEN:

The kitchen has recently been fitted with a full range of shaker design floor and wall mounted units with woodgrain style worktops incorporating an asterite with swan neck mixer. The is an induction hob, extractor hood, integrated oven, integrated microwave, integrated fridge/freezer and automatic washing machine. Electric radiator.

## Further kitchen images