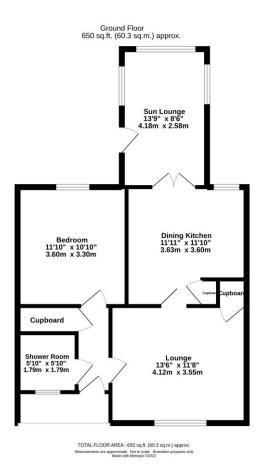

HALLWAY, LOUNGE, 'DINING' KITCHEN, SUN LOUNGE, SHOWER ROOM, BEDROOM, GARAGE, GARDEN

PRICE: Offers over £120,000 are invited

## HALLWAY:

The property is accessed by way of a uPVC storm door. Electric radiator.

## LOUNGE:

A comfortable lounge to the front with electric radiator. TV point.

#### 'DINING KITCHEN:

The kitchen has recently been fitted with a full range of shaker design floor and wall mounted units with woodgrain style worktops incorporating an asterite with swan neck mixer. The is an induction hob, extractor hood, integrated oven, integrated microwave, integrated fridge/freezer and automatic washing machine. Electric radiator.

## SUN LOUNGE:

A delightful sun lounge located off the kitchen. Laminate flooring and uPVC storm door to the rear garden. Electric radiator.

## SHOWER ROOM:

The shower room has recently been fitted with a WHB, WC and corner shower cubicle housing an electric shower. Vinyl wall panelling. Heated towel rail.

## **BEDROOM:**

A bedroom to the rear with electric radiator.