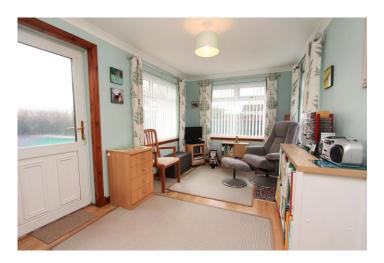

## SUN LOUNGE:

A delightful sun lounge located off the kitchen. Laminate flooring and uPVC storm door to the rear garden. Electric radiator.