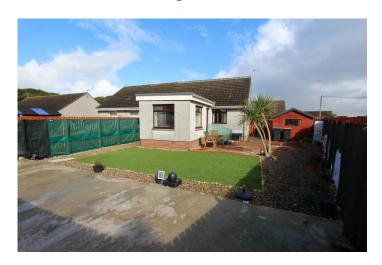

#### **GARDEN:**

The property is set amidst its own generous area of easily maintained garden ground. The front has been laid out to lawn and is set within a low-level wall. There is a spacious driveway to the side providing ample room for off-road parking. The enclosed, recently landscaped, rear garden ground is comprised of a paved patio, concrete patio, artificial lawn and gravel borders, all set with new wooden fencing.