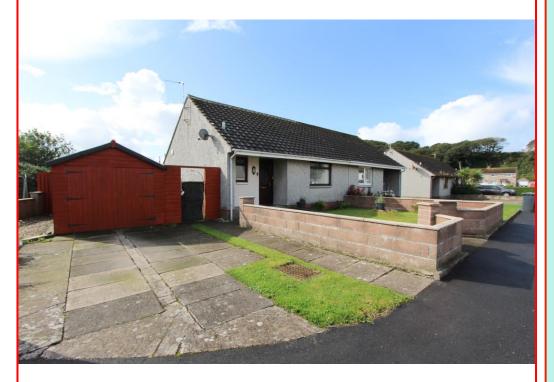

# 8 BOWLING GREEN ROAD, SANDHEAD, DG9 9JW

An opportunity arises to acquire an extended, semi-detached bungalow, located within the most popular seaside village of Sandhead. In excellent condition throughout having recently undergone a programme of modernisation to include a new 'dining' kitchen, new shower room, new "Fischer" electric heating and new fitted flooring. Set within a generous corner plot site of recently landscaped garden ground, with the added benefit of off-road parking. There is potential to extend the footprint of the property, subject to local authority approval. Close to all village amenities and to a superb sandy beach.

#### **DESCRIPTION:**

Occupying a pleasant location within the attractive seaside village of Sandhead, this is an extended, semi-detached bungalow which provides comfortable accommodation over one level.

It is situated adjacent to other properties of varying style and set within its own easily maintained garden ground with the added benefit of off-road parking.

The village of Sandhead, on the shores of Luce Bay, provides local amenities including general store / P.O, church, bowling club, primary school, an excellent restaurant/hotel, and general practice healthcare. All major amenities including supermarkets, hospital, indoor leisure pool complex and secondary school are all to be found in the town of Stranraer some 9 miles distant.

#### **GARAGE:**

A wooden garage to the side with power and light.

#### **GARDEN:**

The property is set amidst its own generous area of easily maintained garden ground. The front has been laid out to lawn and is set within a low-level wall. There is a spacious driveway to the side providing ample room for off-road parking. The enclosed, recently landscaped, rear garden ground is comprised of a paved patio, concrete patio, artificial lawn and gravel borders, all set with new wooden fencing.