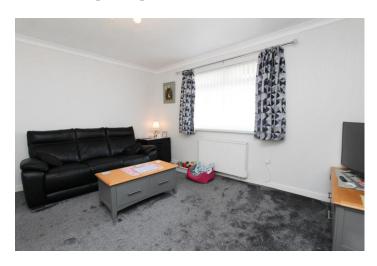

## LOUNGE:

A comfortable lounge to the front with electric radiator. TV point.

## Further lounge image