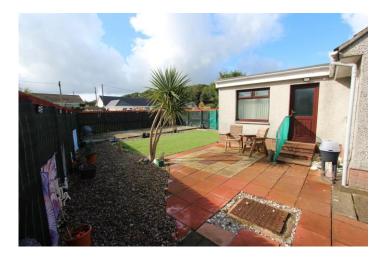

#### **GARDEN:**

The property is set amidst its own generous area of easily maintained garden ground. The front has been laid out to lawn and is set within a low-level wall. There is a spacious driveway to the side providing ample room for off-road parking. The enclosed, recently landscaped, rear garden ground is comprised of a paved patio, concrete patio, artificial lawn and gravel borders, all set with new wooden fencing.