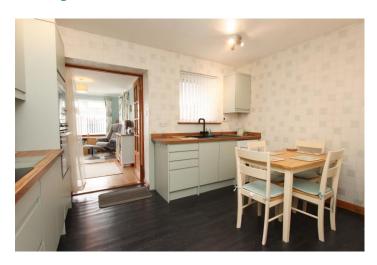

#### 'DINING KITCHEN:

The kitchen has recently been fitted with a full range of shaker design floor and wall mounted units with woodgrain style worktops incorporating an asterite with swan neck mixer. The is an induction hob, extractor hood, integrated oven, integrated microwave, integrated fridge/freezer and automatic washing machine. Electric radiator.

## Further kitchen images