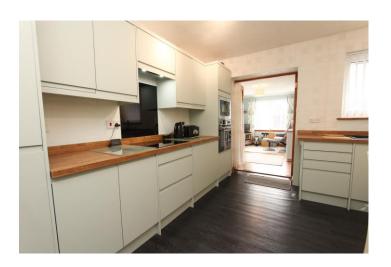

#### 'DINING KITCHEN:

The kitchen has recently been fitted with a full range of shaker design floor and wall mounted units with woodgrain style worktops incorporating an asterite with swan neck mixer. The is an induction hob, extractor hood, integrated oven, integrated microwave, integrated fridge/freezer and automatic washing machine. Electric radiator.

## Further kitchen images